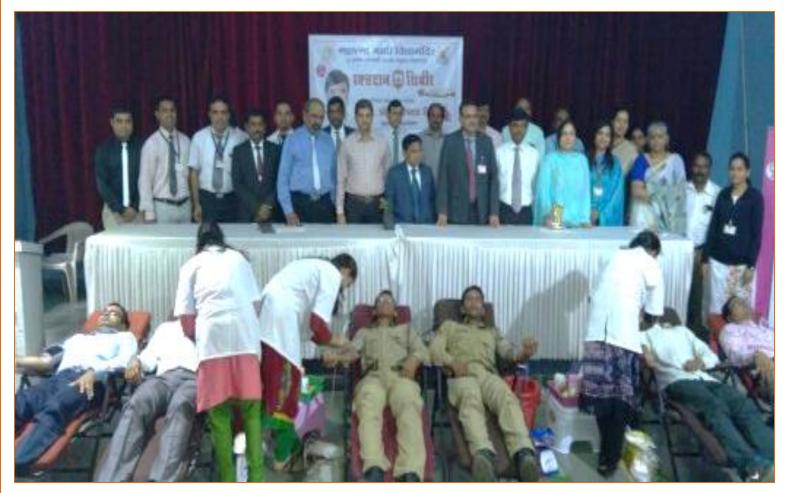

### **Hemoglobin Checkup Camp for Girl Students**

14th July 2022

The Department of Zoology along with the NSS unit of our college Loknete Vyankatrao Hiray Arts, Science & Commerce College, Panchavati, Nashik organized Complete Blood Count check camp for the girl students of our college on the occasion of Birthday of Dr. Smita Prashant Hiray on 14th July 2022. Prof. Resham Bhalla, Head, Department of Zoology and other staff members of the department along with Dr. M P Pagar, Coordinator, NSS Unit and other members took initiative for successful organization of the camp. Prof. K H Kapadnis and Prof. M A Bhardwaj, the vice principals of the college were invited to chair the inauguration session. Dr. Pallavi Tripathi, an Assistant Professor in Karamveer Bhausaheb Hiray Dental College, Nashik was invited as resource person. She delivered a lecture on how to maintain Oral Health and Hygiene and explained the consequences if the proper care of teeth is not taken well in time. In her lecture she demonstrated how to clean the teeth in correct way and how to maintain the teeth health as teeth are not only used for eating purpose but they also enhance the beauty of the person. The girl students were guite inspired and motivated by Dr. Tripathi's lecture and were also curious to ask many questions which were meticulously solved by the doctor. This camp was organized in association with Arpan Blood Bank, Nashik, who cooperated in collecting the blood samples of girl students and in complete Blood Count analysis of the blood samples. Arpan Blood Bank appointed their four staff members for the blood sample collection. Besides the complete Blood Count check, the thalassemia test of unmarried girl students was also done. On getting the complete report of the blood samples of all the girl students, the counselling of the girl students was done whose haemoglobin, RBC count, WBC Count and platelet count was other than the normal values. In the counselling the girl students were guided how to bring the blood count to the normal value and were advised to visit the doctor for taking the proper treatment which is very essential for their future life. The report of thalassemia was kept fully confidential and only those girl students whose thalassemia report was positive were counseled and made aware about the thalassemia and take proper care while deciding the partner during their marriage. The detailed reports of the hematology were distributed to the girl students. In this camp around 100 girl students and 6 female teachers were benefitted for their complete blood checkup. Overall, this activity was very beneficial and successful extension activity of the department of Zoology and NSS Unit of the college.