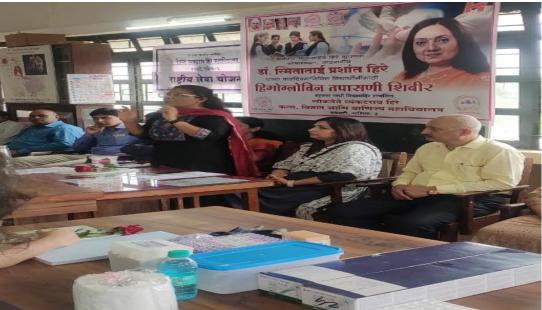

### **Hemoglobin Checkup Camp for Girl Students**

14th July 2022

The Department of Zoology along with the NSS unit of our college Loknete Vyankatrao Hiray Arts, Science & Commerce College, Panchavati, Nashik organized Complete Blood Count check camp for the girl students of our college on the occasion of Birthday of Dr. Smita Prashant Hiray on 14th July 2022. Prof. Resham Bhalla, Head, Department of Zoology and other staff members of the department along with Dr. M P Pagar, Coordinator, NSS Unit and other members took initiative for successful organization of the camp. Prof. K H Kapadnis and Prof. M A Bhardwaj, the vice principals of the college were invited to chair the inauguration session. Dr. Pallavi Tripathi, an Assistant Professor in Karamveer Bhausaheb Hiray Dental College, Nashik was invited as resource person. She delivered a lecture on how to maintain Oral Health and Hygiene and explained the consequences if the proper care of teeth is not taken well in time. In her lecture she demonstrated how to clean the teeth in correct way and how to maintain the teeth health as teeth are not only used for eating purpose but they also enhance the beauty of the person. The girl students were guite inspired and motivated by Dr. Tripathi's lecture and were also curious to ask many questions which were meticulously solved by the doctor. This camp was organized in association with Arpan Blood Bank, Nashik, who cooperated in collecting the blood samples of girl students and in complete Blood Count analysis of the blood samples. Arpan Blood Bank appointed their four staff members for the blood sample collection. Besides the complete Blood Count check, the thalassemia test of unmarried girl students was also done. On getting the complete report of the blood samples of all the girl students, the counselling of the girl students was done whose haemoglobin, RBC count, WBC Count and platelet count was other than the normal values. In the counselling the girl students were guided how to bring the blood count to the normal value and were advised to visit the doctor for taking the proper treatment which is very essential for their future life. The report of thalassemia was kept fully confidential and only those girl students whose thalassemia report was positive were counseled and made aware about the thalassemia and take proper care while deciding the partner during their marriage. The detailed reports of the hematology were distributed to the girl students. In this camp around 100 girl students and 6 female teachers were benefitted for their complete blood checkup. Overall, this activity was very beneficial and successful extension activity of the department of Zoology and NSS Unit of the college.