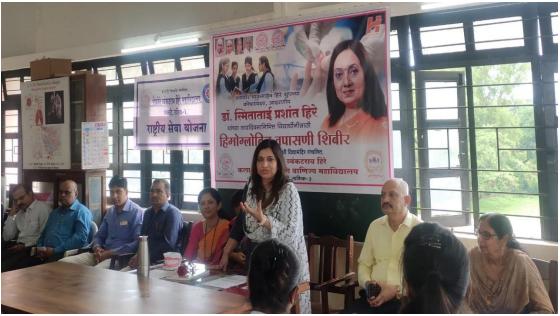

### **Hemoglobin Checkup Camp for Girl Students**

14th July 2022

The Department of Zoology along with the NSS unit of our college Loknete Vyankatrao Hiray Arts, Science & Commerce College, Panchavati, Nashik organized Complete Blood Count check camp for the girl students of our college on the occasion of Birthday of Dr. Smita Prashant Hiray on 14th July 2022. Prof. Resham Bhalla, Head, Department of Zoology and other staff members of the department along with Dr. M P Pagar, Coordinator, NSS Unit and other members took initiative for successful organization of the camp. Prof. K H Kapadnis and Prof. M A Bhardwaj, the vice principals of the college were invited to chair the inauguration session. Dr. Pallavi Tripathi, an Assistant Professor in Karamveer Bhausaheb Hiray Dental College, Nashik was invited as resource person. She delivered a lecture on how to maintain Oral Health and Hygiene and explained the consequences if the proper care of teeth is not taken well in time. In her lecture she demonstrated how to clean the teeth in correct way and how to maintain the teeth health as teeth are not only used for eating purpose but they also enhance the beauty of the person. The girl students were guite inspired and motivated by Dr. Tripathi's lecture and were also curious to ask many questions which were meticulously solved by the doctor. This camp was organized in association with Arpan Blood Bank, Nashik, who cooperated in collecting the blood samples of girl students and in complete Blood Count analysis of the blood samples. Arpan Blood Bank appointed their four staff members for the blood sample collection. Besides the complete Blood Count check, the thalassemia test of unmarried girl students was also done. On getting the complete report of the blood samples of all the girl students, the counselling of the girl students was done whose haemoglobin, RBC count, WBC Count and platelet count was other than the normal values. In the counselling the girl students were guided how to bring the blood count to the normal value and were advised to visit the doctor for taking the proper treatment which is very essential for their future life. The report of thalassemia was kept fully confidential and only those girl students whose thalassemia report was positive were counseled and made aware about the thalassemia and take proper care while deciding the partner during their marriage. The detailed reports of the hematology were distributed to the girl students. In this camp around 100 girl students and 6 female teachers were benefitted for their complete blood checkup. Overall, this activity was very beneficial and successful extension activity of the department of Zoology and NSS Unit of the college.