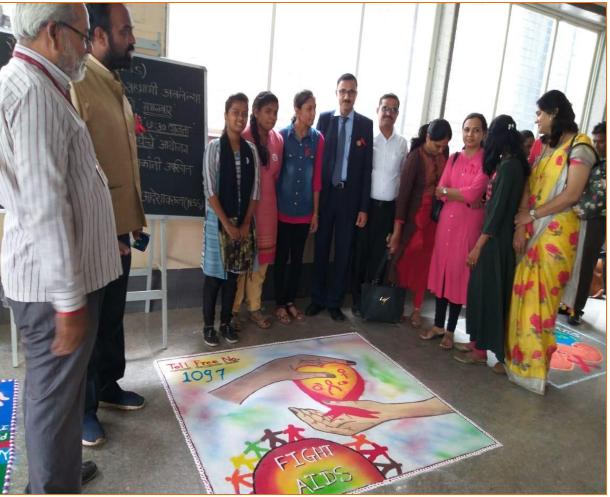

| 22      | 17/SD/A/706424 | CDT         | DHIKALE ROHAN RAJENDRA    | 7507600304 |

#### **AIDS Awareness campaign**

AIDS Awareness campaign was organized on 30th December 2019 by NSS department. AIDS awareness campaign was conducted in association with Maharashtra AIDS Control Institute, Mumbai, District Hospital, Nashik and National Service Scheme Department. Mr. Arvind Kshirsagar, Counselor ICTC District Hospital Nashik gave information about the causes of AIDS, control of AIDS and responsibility of youth. At this occasion NSS volunteers created awareness regarding AIDS through Rangoli.





### **AIDS Awareness Camp**



प्रबोधन • जिल्हा रूग्णालय, हिरे महाविद्यालय, राष्ट्रीय सेवा योजनेचे आयोजन

# विद्यार्थी रॅली अन् रांगोळी स्पर्धेतून एड्सविषयी समाजात जनजागृती



प्रतिनिधी । नाशिक

नियंत्रण कक्ष, नाशिक जिल्हा रुग्णालय यांच्या संयक्त विद्यमाने रांगोळी स्पर्धा व जनजागती फेरीचे आयोजन करण्यात आले.

महाविद्यालयात्न प्रारंभ करण्यात आला. ही रॅली स्पर्धा घेण्यात आली. विद्यार्थिनींनी

पंचवटी कारंजा महाविद्यालयात समारोप करण्यात आला. कार्यक्रमाच्या सुरुवातीला एड्सचा परिपूर्ण नायनाट होण्यासाठी निखिल सैंदाणे व महाविद्यालयाचे प्राचार्य डॉ. सी. जी. दिघावकर यांनी विद्यार्थ्यांना एड्स जनजागृतीविषयी रॅलीस मार्गदर्शन केले. यानिमित्त रांगोळी



रेखाटल्या. सूत्रसंचालन रा. से. यो. कार्यक्रम अधिकारी डॉ. रवींद्र हिरे यांनी केले. रा. से. यो. महिला कार्यक्रम अधिकारी प्रा. विद्या सर्वे यांनी आभार मान