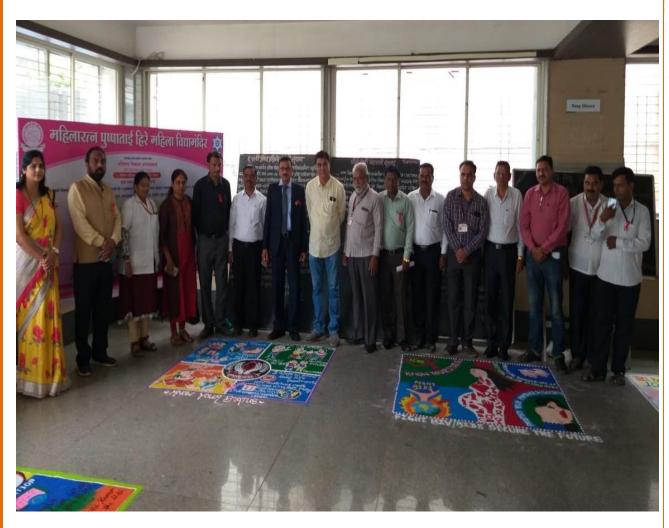

| 22      | 17/SD/A/706424 | CDT         | DHIKALE ROHAN RAJENDRA    | 7507600304 |

#### **AIDS Awareness campaign**

AIDS Awareness campaign was organized on 30th December 2019 by NSS department. AIDS awareness campaign was conducted in association with Maharashtra AIDS Control Institute, Mumbai, District Hospital, Nashik and National Service Scheme Department. Mr. Arvind Kshirsagar, Counselor ICTC District Hospital Nashik gave information about the causes of AIDS, control of AIDS and responsibility of youth. At this occasion NSS volunteers created awareness regarding AIDS through Rangoli.





### **AIDS Awareness Camp**



प्रबोधन • जिल्हा रूग्णालय, हिरे महाविद्यालय, राष्ट्रीय सेवा योजनेचे आयोजन

# विद्यार्थी रॅली अन् रांगोळी स्पर्धेतून एड्सविषयी समाजात जनजागृती



प्रतिनिधी । नाशिक

नियंत्रण कक्ष, नाशिक जिल्हा रुग्णालय यांच्या संयक्त विद्यमाने रांगोळी स्पर्धा व जनजागती फेरीचे आयोजन करण्यात आले.

महाविद्यालयात्न प्रारंभ करण्यात आला. ही रॅली स्पर्धा घेण्यात आली. विद्यार्थिनींनी

पंचवटी कारंजा महाविद्यालयात समारोप करण्यात आला. कार्यक्रमाच्या सुरुवातीला एड्सचा परिपूर्ण नायनाट होण्यासाठी निखिल सैंदाणे व महाविद्यालयाचे प्राचार्य डॉ. सी. जी. दिघावकर यांनी विद्यार्थ्यांना एड्स जनजागृतीविषयी रॅलीस मार्गदर्शन केले. यानिमित्त रांगोळी



रेखाटल्या. सूत्रसंचालन रा. से. यो. कार्यक्रम अधिकारी डॉ. रवींद्र हिरे यांनी केले. रा. से. यो. महिला कार्यक्रम अधिकारी प्रा. विद्या सर्वे यांनी आभार मानले. याप्रसंगी जिल्हा कार्यक्रम