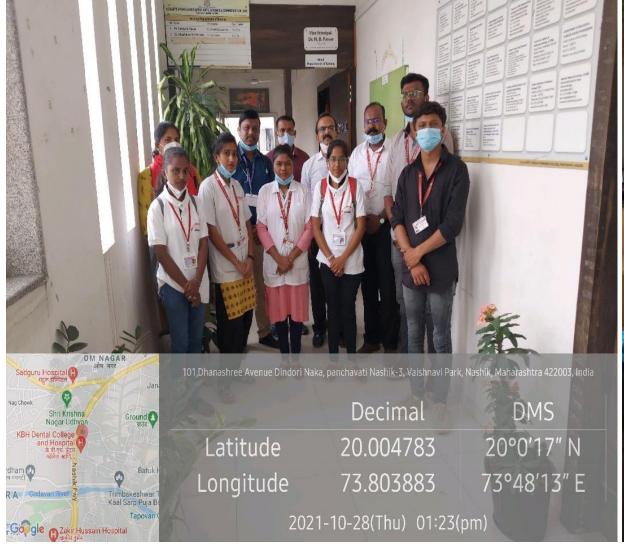

As per the instructions of the Department of Higher and Technical Education and Health of the Government of Maharashtra, under the 'Mission Youth Health Campaign', COVID-19 Preventive Vaccination Campaign for college students was implemented on 28th October 2021. Principal of the college Dr. B. S. Jagdale inaugurated the campaign. The medical officers of Nashik Municipal Corporation and their team were present for the campaign. 55 students and staff vaccinated during the campaign.