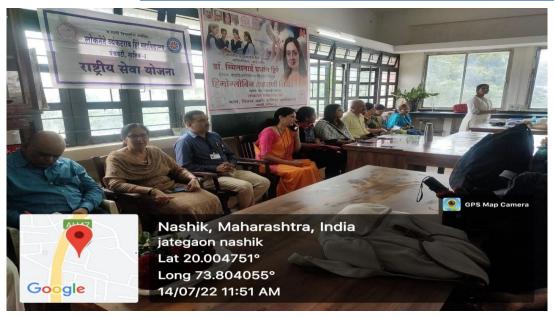

### Free Health Checkup Camp at Jategaon

Department of Zoology in collaboration with Karmveer Bhausaheb Hiray Dental College and Hospital, Panchavati, Nasik successfully conducted Free Health Checkup Camp at NSS Camp Jategaon Dist. Nasik on 15<sup>th</sup> March 2022. Advertise made by the Poster displayed at the village 5 days before. The NSS Volunteers visited each and every house to inform them about the Free Health Camp. First of all, Dr. S. D. Patil Welcome all Villagers, Students, Doctors and their staff. In his speech, he explained importance of cleanliness, pure drinking water, sanitation, healthy food, good habits for the good health. He also explained importance of vegetable, fruits, fresh food and balanced diet.Dr. Pallavi Tripathi explained how to care teeth, how to brush them and care it. Local doctor of Primary Health Centre was also present. After check up some of the patients also advised to visit hospitals for further treatment. NSS officer Dr. M.P. Pagar, Dr. RupaliDeore, Dr. Thorat, cooperate us for organizing the camp. From our Zoology department Prof. Resham Bhalla, Dr. Anita Patil, Mr. Lalit Tank, Miss. MrunaliDhivar and Miss. Komal Jagzap taken hard efforts for the smooth conduct of this health camp. Permission and guidance for the Health Camp organization by Coordinator Dr. Apoorva Hiray and Principal Dr. B. S. Jagdale sir. We express our gratitude and thanks them. We are also thankful to NSS students, all villagers, and authorities of the Jategaon village. (Sarpanch, gram-sevak, Asha worker).