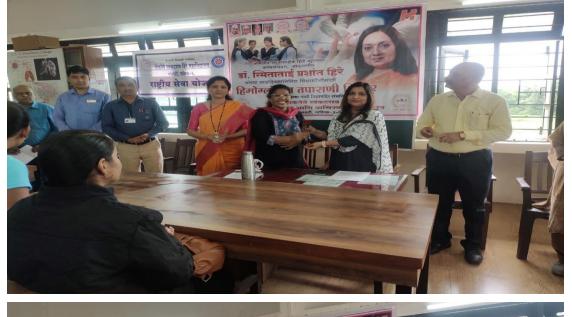

### **Hemoglobin Checkup Camp for Girl Students**

14th July 2022

The Department of Zoology along with the NSS unit of our college Loknete Vyankatrao Hiray Arts, Science & Commerce College, Panchavati, Nashik organized Complete Blood Count check camp for the girl students of our college on the occasion of Birthday of Dr. Smita Prashant Hiray on 14th July 2022. Prof. Resham Bhalla, Head, Department of Zoology and other staff members of the department along with Dr. M P Pagar, Coordinator, NSS Unit and other members took initiative for successful organization of the camp. Prof. K H Kapadnis and Prof. M A Bhardwaj, the vice principals of the college were invited to chair the inauguration session. Dr. Pallavi Tripathi, an Assistant Professor in Karamveer Bhausaheb Hiray Dental College, Nashik was invited as resource person. She delivered a lecture on how to maintain Oral Health and Hygiene and explained the consequences if the proper care of teeth is not taken well in time. In her lecture she demonstrated how to clean the teeth in correct way and how to maintain the teeth health as teeth are not only used for eating purpose but they also enhance the beauty of the person. The girl students were guite inspired and motivated by Dr. Tripathi's lecture and were also curious to ask many questions which were meticulously solved by the doctor. This camp was organized in association with Arpan Blood Bank, Nashik, who cooperated in collecting the blood samples of girl students and in complete Blood Count analysis of the blood samples. Arpan Blood Bank appointed their four staff members for the blood sample collection. Besides the complete Blood Count check, the thalassemia test of unmarried girl students was also done. On getting the complete report of the blood samples of all the girl students, the counselling of the girl students was done whose haemoglobin, RBC count, WBC Count and platelet count was other than the normal values. In the counselling the girl students were guided how to bring the blood count to the normal value and were advised to visit the doctor for taking the proper treatment which is very essential for their future life. The report of thalassemia was kept fully confidential and only those girl students whose thalassemia report was positive were counseled and made aware about the thalassemia and take proper care while deciding the partner during their marriage. The detailed reports of the hematology were distributed to the girl students. In this camp around 100 girl students and 6 female teachers were benefitted for their complete blood checkup. Overall, this activity was very beneficial and successful extension activity of the department of Zoology and NSS Unit of the college.