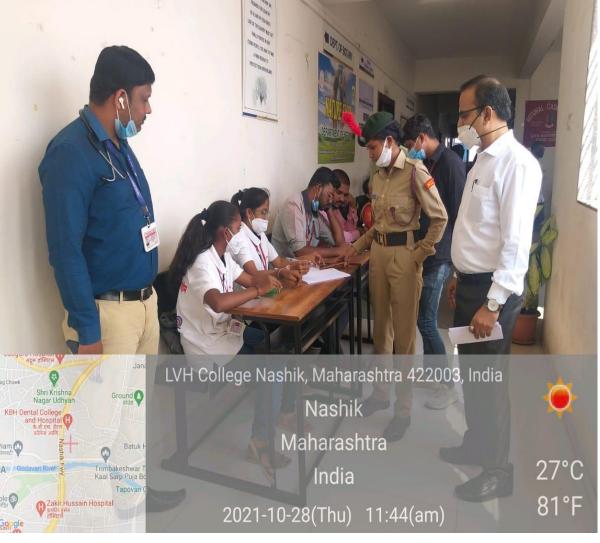

As per the instructions of the Department of Higher and Technical Education and Health of the Government of Maharashtra, under the 'Mission Youth Health Campaign', COVID-19 Preventive Vaccination Campaign for college students was implemented on 28th October 2021. Principal of the college Dr. B. S. Jagdale inaugurated the campaign. The medical officers of Nashik Municipal Corporation and their team were present for the campaign. 55 students and staff vaccinated during the campaign.