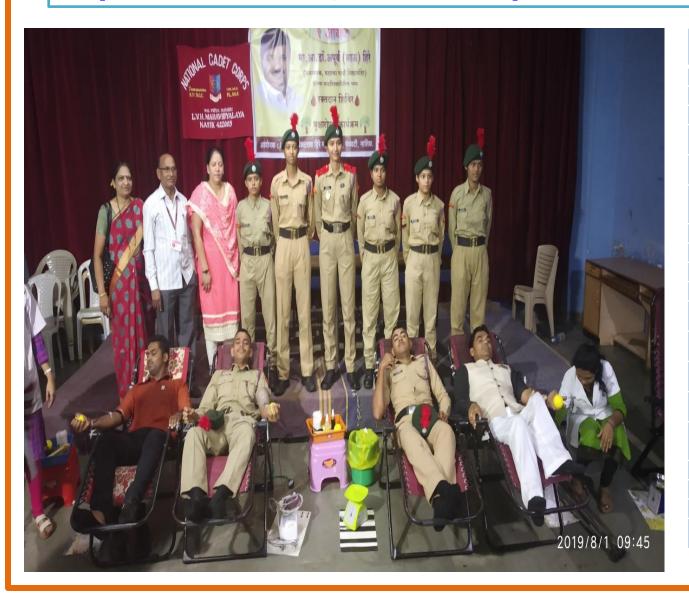

### **Hemoglobin Checkup Camp for Girl Students**

14th July 2022

The Department of Zoology along with the NSS unit of our college Loknete Vyankatrao Hiray Arts, Science & Commerce College, Panchavati, Nashik organized Complete Blood Count check camp for the girl students of our college on the occasion of Birthday of Dr. Smita Prashant Hiray on 14th July 2022. Prof. Resham Bhalla, Head, Department of Zoology and other staff members of the department along with Dr. M P Pagar, Coordinator, NSS Unit and other members took initiative for successful organization of the camp. Prof. K H Kapadnis and Prof. M A Bhardwaj, the vice principals of the college were invited to chair the inauguration session. Dr. Pallavi Tripathi, an Assistant Professor in Karamveer Bhausaheb Hiray Dental College, Nashik was invited as resource person. She delivered a lecture on how to maintain Oral Health and Hygiene and explained the consequences if the proper care of teeth is not taken well in time. In her lecture she demonstrated how to clean the teeth in correct way and how to maintain the teeth health as teeth are not only used for eating purpose but they also enhance the beauty of the person. The girl students were guite inspired and motivated by Dr. Tripathi's lecture and were also curious to ask many questions which were meticulously solved by the doctor. This camp was organized in association with Arpan Blood Bank, Nashik, who cooperated in collecting the blood samples of girl students and in complete Blood Count analysis of the blood samples. Arpan Blood Bank appointed their four staff members for the blood sample collection. Besides the complete Blood Count check, the thalassemia test of unmarried girl students was also done. On getting the complete report of the blood samples of all the girl students, the counselling of the girl students was done whose haemoglobin, RBC count, WBC Count and platelet count was other than the normal values. In the counselling the girl students were guided how to bring the blood count to the normal value and were advised to visit the doctor for taking the proper treatment which is very essential for their future life. The report of thalassemia was kept fully confidential and only those girl students whose thalassemia report was positive were counseled and made aware about the thalassemia and take proper care while deciding the partner during their marriage. The detailed reports of the hematology were distributed to the girl students. In this camp around 100 girl students and 6 female teachers were benefitted for their complete blood checkup. Overall, this activity was very beneficial and successful extension activity of the department of Zoology and NSS Unit of the college.