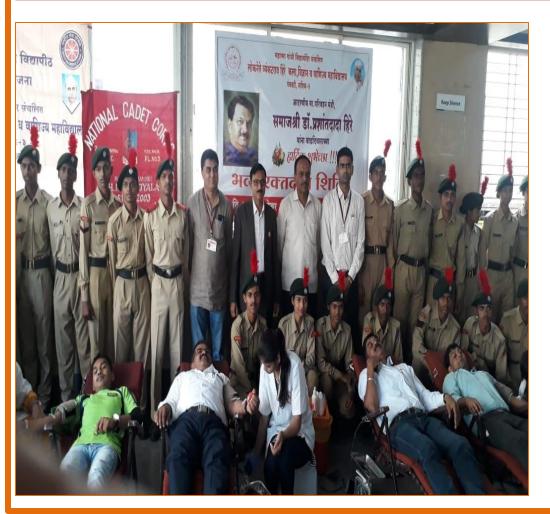

### **Hemoglobin Checkup Camp for Girl Students**

14th July 2022

The Department of Zoology along with the NSS unit of our college Loknete Vyankatrao Hiray Arts, Science & Commerce College, Panchavati, Nashik organized Complete Blood Count check camp for the girl students of our college on the occasion of Birthday of Dr. Smita Prashant Hiray on 14th July 2022. Prof. Resham Bhalla, Head, Department of Zoology and other staff members of the department along with Dr. M P Pagar, Coordinator, NSS Unit and other members took initiative for successful organization of the camp. Prof. K H Kapadnis and Prof. M A Bhardwaj, the vice principals of the college were invited to chair the inauguration session. Dr. Pallavi Tripathi, an Assistant Professor in Karamveer Bhausaheb Hiray Dental College, Nashik was invited as resource person. She delivered a lecture on how to maintain Oral Health and Hygiene and explained the consequences if the proper care of teeth is not taken well in time. In her lecture she demonstrated how to clean the teeth in correct way and how to maintain the teeth health as teeth are not only used for eating purpose but they also enhance the beauty of the person. The girl students were guite inspired and motivated by Dr. Tripathi's lecture and were also curious to ask many questions which were meticulously solved by the doctor. This camp was organized in association with Arpan Blood Bank, Nashik, who cooperated in collecting the blood samples of girl students and in complete Blood Count analysis of the blood samples. Arpan Blood Bank appointed their four staff members for the blood sample collection. Besides the complete Blood Count check, the thalassemia test of unmarried girl students was also done. On getting the complete report of the blood samples of all the girl students, the counselling of the girl students was done whose haemoglobin, RBC count, WBC Count and platelet count was other than the normal values. In the counselling the girl students were guided how to bring the blood count to the normal value and were advised to visit the doctor for taking the proper treatment which is very essential for their future life. The report of thalassemia was kept fully confidential and only those girl students whose thalassemia report was positive were counseled and made aware about the thalassemia and take proper care while deciding the partner during their marriage. The detailed reports of the hematology were distributed to the girl students. In this camp around 100 girl students and 6 female teachers were benefitted for their complete blood checkup. Overall, this activity was very beneficial and successful extension activity of the department of Zoology and NSS Unit of the college.