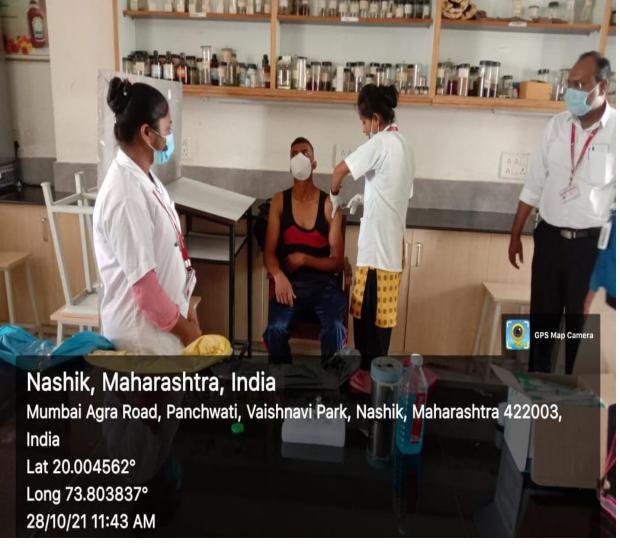

As per the instructions of the Department of Higher and Technical Education and Health of the Government of Maharashtra, under the 'Mission Youth Health Campaign', COVID-19 Preventive Vaccination Campaign for college students was implemented on 28th October 2021. Principal of the college Dr. B. S. Jagdale inaugurated the campaign. The medical officers of Nashik Municipal Corporation and their team were present for the campaign. 55 students and staff vaccinated during the campaign.