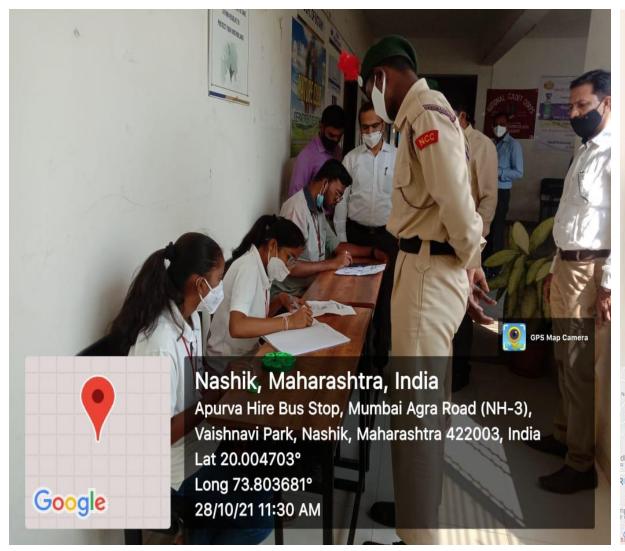

As per the instructions of the Department of Higher and Technical Education and Health of the Government of Maharashtra, under the 'Mission Youth Health Campaign', COVID-19 Preventive Vaccination Campaign for college students was implemented on 28th October 2021. Principal of the college Dr. B. S. Jagdale inaugurated the campaign. The medical officers of Nashik Municipal Corporation and their team were present for the campaign. 55 students and staff vaccinated during the campaign.