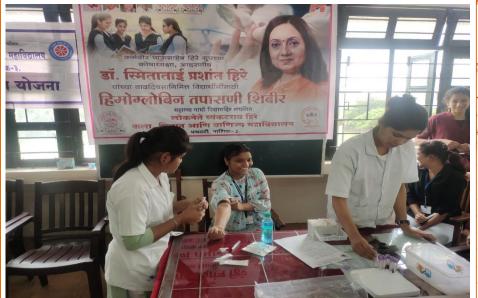

### **Hemoglobin Checkup Camp for Girl Students**

14th July 2022

The Department of Zoology along with the NSS unit of our college Loknete Vyankatrao Hiray Arts, Science & Commerce College, Panchavati, Nashik organized Complete Blood Count check camp for the girl students of our college on the occasion of Birthday of Dr. Smita Prashant Hiray on 14th July 2022. Prof. Resham Bhalla, Head, Department of Zoology and other staff members of the department along with Dr. M P Pagar, Coordinator, NSS Unit and other members took initiative for successful organization of the camp. Prof. K H Kapadnis and Prof. M A Bhardwaj, the vice principals of the college were invited to chair the inauguration session. Dr. Pallavi Tripathi, an Assistant Professor in Karamveer Bhausaheb Hiray Dental College, Nashik was invited as resource person. She delivered a lecture on how to maintain Oral Health and Hygiene and explained the consequences if the proper care of teeth is not taken well in time. In her lecture she demonstrated how to clean the teeth in correct way and how to maintain the teeth health as teeth are not only used for eating purpose but they also enhance the beauty of the person. The girl students were guite inspired and motivated by Dr. Tripathi's lecture and were also curious to ask many questions which were meticulously solved by the doctor. This camp was organized in association with Arpan Blood Bank, Nashik, who cooperated in collecting the blood samples of girl students and in complete Blood Count analysis of the blood samples. Arpan Blood Bank appointed their four staff members for the blood sample collection. Besides the complete Blood Count check, the thalassemia test of unmarried girl students was also done. On getting the complete report of the blood samples of all the girl students, the counselling of the girl students was done whose haemoglobin, RBC count, WBC Count and platelet count was other than the normal values. In the counselling the girl students were guided how to bring the blood count to the normal value and were advised to visit the doctor for taking the proper treatment which is very essential for their future life. The report of thalassemia was kept fully confidential and only those girl students whose thalassemia report was positive were counseled and made aware about the thalassemia and take proper care while deciding the partner during their marriage. The detailed reports of the hematology were distributed to the girl students. In this camp around 100 girl students and 6 female teachers were benefitted for their complete blood checkup. Overall, this activity was very beneficial and successful extension activity of the department of Zoology and NSS Unit of the college.