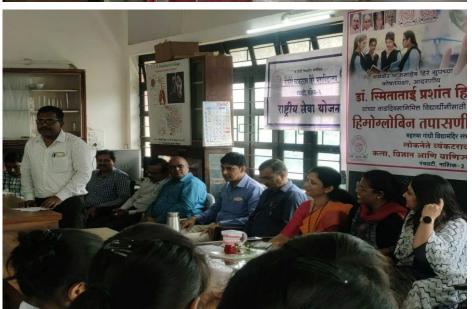

### Free Health Checkup Camp at Jategaon

Department of Zoology in collaboration with Karmveer Bhausaheb Hiray Dental College and Hospital, Panchavati, Nasik successfully conducted Free Health Checkup Camp at NSS Camp Jategaon Dist. Nasik on 15<sup>th</sup> March 2022. Advertise made by the Poster displayed at the village 5 days before. The NSS Volunteers visited each and every house to inform them about the Free Health Camp. First of all, Dr. S. D. Patil Welcome all Villagers, Students, Doctors and their staff. In his speech, he explained importance of cleanliness, pure drinking water, sanitation, healthy food, good habits for the good health. He also explained importance of vegetable, fruits, fresh food and balanced diet.Dr. Pallavi Tripathi explained how to care teeth, how to brush them and care it. Local doctor of Primary Health Centre was also present. After check up some of the patients also advised to visit hospitals for further treatment. NSS officer Dr. M.P. Pagar, Dr. RupaliDeore, Dr. Thorat, cooperate us for organizing the camp. From our Zoology department Prof. Resham Bhalla, Dr. Anita Patil, Mr. Lalit Tank, Miss. MrunaliDhivar and Miss. Komal Jagzap taken hard efforts for the smooth conduct of this health camp. Permission and guidance for the Health Camp organization by Coordinator Dr. Apoorva Hiray and Principal Dr. B. S. Jagdale sir. We express our gratitude and thanks them. We are also thankful to NSS students, all villagers, and authorities of the Jategaon village. (Sarpanch, gram-sevak, Asha worker).